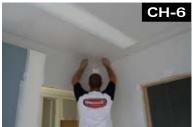

*Tip: Apply cornice adhesive to several rooms using the Tapepro Cornice Head and Compound Applicator Tube before fitting the first length of cornice.* 

7. Butter and manipulate mitres as you install each piece of cornice (see CH-5 & CH-6).