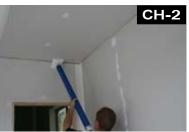

## USING THE TAPEPRO CORNICE HEAD

- 1. Mix the cornice adhesive to a smooth, creamy consistency.
- 2. Fill the Compound Applicator Tube with the cornice adhesive by drawing it directly up into the tube (see CH-1).
- 3. Snap the Tapepro Cornice Head on the Compound Applicator Tube.
- 4. Before applying the cornice adhesive through the Cornice Head, run it along the wall/ceiling for 300-400mm allowing it to self-centre (see CH-2).
- 5. Begin applying the cornice adhesive. Hold the Compound Applicator Tube at a 45<sup>o</sup> angle, at arms length while walking along the wall (see CH-3).
- 6. Allow sufficient time for the cornice adhesive to firm so it will adequately hold the length of cornice. Firming times may differ depending on cornice size and the climate (see CH-4).