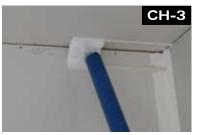

## USING THE TAPEPRO CORNICE HEAD

- 1. Mix the cornice adhesive to a smooth, creamy consistency.
- 2. Fill the Compound Applicator Tube with the cornice adhesive by drawing it directly up into the tube (see CH-1).
- 3. Snap the Tapepro Cornice Head on the Compound Applicator Tube.
- 4. Before applying the cornice adhesive through the Cornice Head, run it along the wall/ceiling for 300-400mm allowing it to self-centre (see CH-2).
- 5. Begin applying the cornice adhesive. Hold the Compound Applicator Tube at a 45<sup>o</sup> angle, at arms length while walking along the wall (see CH-3).
- 6. Allow sufficient time for the cornice adhesive to firm so it will adequately hold the length of cornice. Firming times may differ depending on cornice size and the climate (see CH-4).