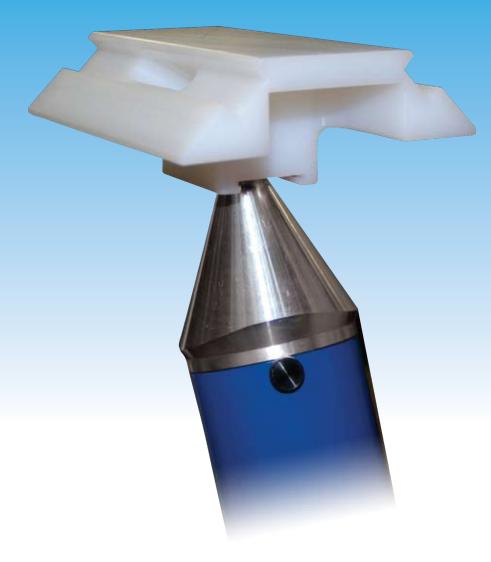

# TAPEPRO CORNICE HEAD

The Tapepro Cornice Head is a new, high performance, computer engineered tool designed to revolutionise the process of cornice installation.

The Tapepro Cornice Head range includes:

- > 55mm Cornice Head CH-55
- > 75mm Cornice Head CH-75
- > 90mm Cornice Head CH-90