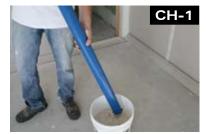

## USING THE TAPEPRO CORNICE HEAD

- 1. Mix the cornice adhesive to a smooth, creamy consistency.
- 2. Fill the Compound Applicator Tube with the cornice adhesive by drawing it directly up into the tube (see CH-1).
- 3. Snap the Tapepro Cornice Head on the Compound Applicator Tube.
- 4. Before applying the cornice adhesive through the Cornice Head, run it along the wall/ceiling for 300-400mm allowing it to self-centre (see CH-2).
- 5. Begin applying the cornice adhesive. Hold the Compound Applicator Tube at a 45<sup>o</sup> angle, at arms length while walking along the wall (see CH-3).
- 6. Allow sufficient time for the cornice adhesive to firm so it will adequately hold the length of cornice. Firming times may differ depending on cornice size and the climate (see CH-4).