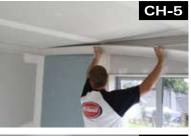

*Tip: Apply cornice adhesive to several rooms using the Tapepro Cornice Head and Compound Applicator Tube before fitting the first length of cornice.* 

7. Butter and manipulate mitres as you install each piece of cornice (see CH-5 & CH-6).