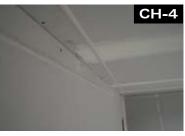

## USING THE TAPEPRO CORNICE HEAD

- 1. Mix the cornice adhesive to a smooth, creamy consistency.
- 2. Fill the Compound Applicator Tube with the cornice adhesive by drawing it directly up into the tube (see CH-1).
- 3. Snap the Tapepro Cornice Head on the Compound Applicator Tube.
- 4. Before applying the cornice adhesive through the Cornice Head, run it along the wall/ceiling for 300-400mm allowing it to self-centre (see CH-2).
- 5. Begin applying the cornice adhesive. Hold the Compound Applicator Tube at a 45<sup>o</sup> angle, at arms length while walking along the wall (see CH-3).
- 6. Allow sufficient time for the cornice adhesive to firm so it will adequately hold the length of cornice. Firming times may differ depending on cornice size and the climate (see CH-4).