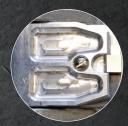

Improved pressed and screwed handle to head connection

Industry first carbon fibre tubes

Precision machined head assembly

Lighter weight stainless steel pivot pin

| Code      | Barcode       | Weight | Description                                 |
|-----------|---------------|--------|---------------------------------------------|
| FHSL-900  | 9315778001595 | 644g   | Flat Box Handle SuperLite<br>900mm Tapepro  |
| FHSL-1200 | 9315778001601 | 702g   | Flat Box Handle SuperLite<br>1200mm Tapepro |