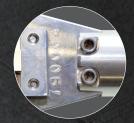

Improved pressed and screwed handle to head connection

Industry first carbon fibre tubes

Precision machined head assembly

Lighter weight stainless steel pivot pin

| Code      | Barcode       | Weight | Description                                 |
|-----------|---------------|--------|---------------------------------------------|
| FHSL-900  | 9315778001595 | 644g   | Flat Box Handle SuperLite<br>900mm Tapepro  |
| FHSL-1200 | 9315778001601 | 702g   | Flat Box Handle SuperLite<br>1200mm Tapepro |