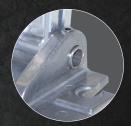

Improved pressed and screwed handle to head connection

Industry first carbon fibre tubes

Precision machined head assembly

Lighter weight stainless steel pivot pin

| Code      | Barcode       | Weight | Description                                 |
|-----------|---------------|--------|---------------------------------------------|
| FHSL-900  | 9315778001595 | 644g   | Flat Box Handle SuperLite<br>900mm Tapepro  |
| FHSL-1200 | 9315778001601 | 702g   | Flat Box Handle SuperLite<br>1200mm Tapepro |