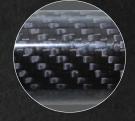

Improved pressed and screwed handle to head connection

Industry first carbon fibre tubes

Precision machined head assembly

Lighter weight stainless steel pivot pin

| Code      | Barcode       | Weight | Description                                 |
|-----------|---------------|--------|---------------------------------------------|
| FHSL-900  | 9315778001595 | 644g   | Flat Box Handle SuperLite<br>900mm Tapepro  |
| FHSL-1200 | 9315778001601 | 702g   | Flat Box Handle SuperLite<br>1200mm Tapepro |