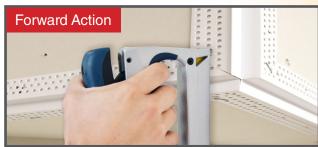

## **FEATURES**

- Direct Drive greatly reduces firing effort
- Forward action suits most hand sizes
- Durable aluminum alloy tool casing
- Anti-slip soft grip handle
- Convenient rotatable LH/RH belt hook
- Quick load & lock system
- Lightweight at 550g
- Quick-Jam release