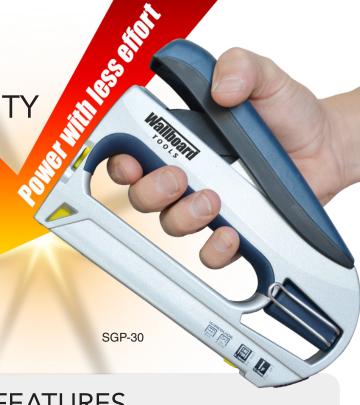

**DIRECT DRIVE** 

STAPLE GUN - HEAVY DUTY

Wallboard's **Direct Drive** Staple Gun packs a **PUNCH**. With a Direct Drive design, the user effort is significantly reduced. This heavy duty staple gun is ideal for stapling plasterboard trims, insulation, upholstery, carpet and household tacking jobs.

## **FEATURES**

- Direct Drive greatly reduces firing effort
- Forward action suits most hand sizes
- Durable aluminum alloy tool casing
- Anti-slip soft grip handle
- Convenient rotatable LH/RH belt hook
- Quick load & lock system
- Lightweight at 550g
- Quick-Jam release