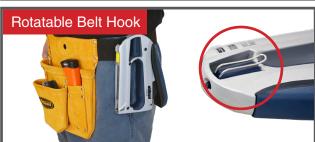

## **FEATURES**

- Direct Drive greatly reduces firing effort
- Forward action suits most hand sizes
- Durable aluminum alloy tool casing
- Anti-slip soft grip handle
- Convenient rotatable LH/RH belt hook
- Quick load & lock system
- Lightweight at 550g
- Quick-Jam release