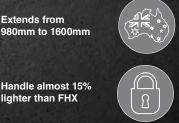

## ProReach® Extendable Handle

вох

H A

ND

LAT

Is this the best-looking Extendable Flat Box Handle ever... But it's not just about appearances; being lightweight and robust this handle's performance is exceptional. The SuperLite ProReach Extendable Handle is almost 15% lighter than it's aluminium-tubed counterpart making easier work for the user. The warm non-slip feel of the carbon fibre is possibly the handle's greatest feature. These handles are compatible with most flat box brands.

made in Australia

Designed and

4 set locking points

| Code   | Barcode       | Weight | Description                                     |
|--------|---------------|--------|-------------------------------------------------|
| FHX-SL | 9315778001748 | 1.2kg  | Tapepro SuperLite<br>Extendable Flat Box Handle |